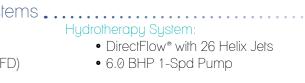

Optional Swim Jets & Hydrotherapy Systems
All-New Variable Current Swim System:
Hydrotherapy System:

- Powered by Propeller Technology
- 7.5 HP Hydraulic Variable Frequency Drive (VFD)
- 3300 GPM VGB Suction Grate, 316 SS Propeller Construction