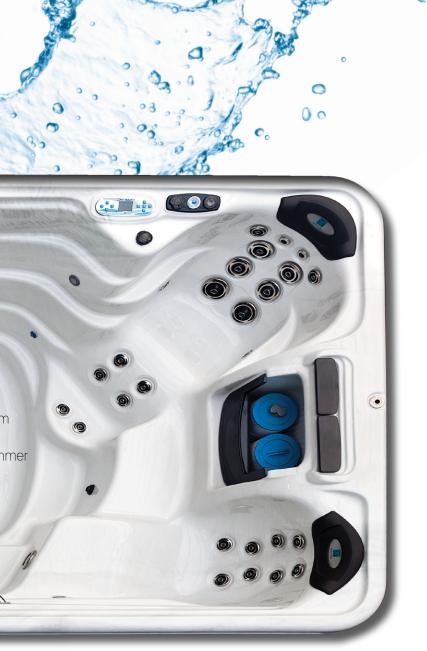

Optional Swim Jets & Hydrotherapy Systems
All-New Variable Current Swim System:
Hydrotherapy System:

- Powered by Propeller Technology
- 7.5 HP Hydraulic Variable Frequency Drive (VFD)
- 3300 GPM VGB Suction Grate, 316 SS Propeller Construction